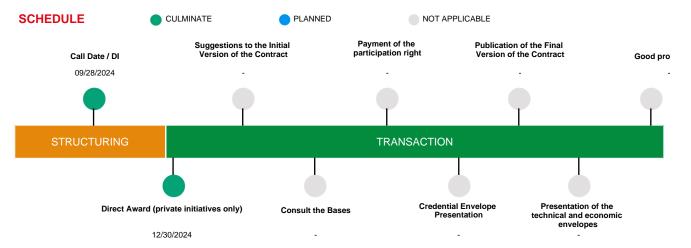

## RESUME

The El Algarrobo project is a private initiative within Active Projects that encompasses the exploration, underground exploitation, and processing of a mineralized deposit of copper, zinc, and silver in the mining concessions Tambo Grande N°4, 5, 9, and 10. Additionally, it includes the execution of hydraulic infrastructure with a focus on sustainable development aimed at ensuring water supply to the communities. The project will be developed in stages, beginning with the construction of hydraulic infrastructure and obtaining a Social Agreement that will allow for the initiation of mining operations, followed by exploration studies and the construction of the mine.