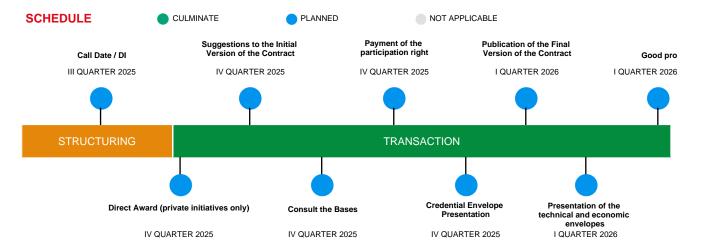

## **Ilo Desalination Plant**

| SECTOR: Sanitation    |                                                   | PORTFOLIO: Sanitation |                 |
|-----------------------|---------------------------------------------------|-----------------------|-----------------|
| Modality:             | Greenfield                                        | State:                | In Portfolio    |
| Project name:         | Ilo Desalination Plant                            |                       |                 |
| Туре:                 | Unsolicited proposal Co-<br>financed              | Phase:                | Structuring     |
| CAPEX:                | US\$ 137.14 mlls                                  | OPEX*:                | US\$ 79.30 mlls |
| Contractual modality: | Concession contract                               | Years of Contract:    | 24 years        |
| Competent Entity:     | MINISTRY OF HOUSING, CONSTRUCTION AND SANITATIONN |                       |                 |