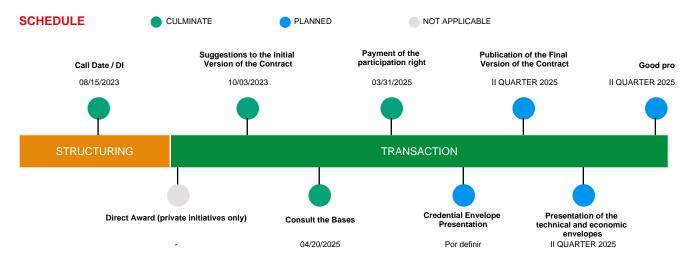

## **Puerto Maldonado Wastewater Treatment Plant**

| SECTOR: Sanitation                | PORTFOLIO: Sanitation                             |                    |              |  |
|-----------------------------------|---------------------------------------------------|--------------------|--------------|--|
| Modality:                         | Greenfield                                        |                    |              |  |
| Project name:                     | Puerto Maldonado Wastewater Treatment Plant       |                    |              |  |
| Туре:                             | State Initiative Co-financed                      | Phase:             | Transaction  |  |
| Investment Amount (Without Taxes) | US\$ 121.92 millions                              | State:             | In Portfolio |  |
| Contractual modality:             | Concession contract                               | Years of Contract: | 24 years     |  |
| Competent Entity:                 | MINISTRY OF HOUSING, CONSTRUCTION AND SANITATIONN |                    |              |  |

## **RESUME**

The project consists of designing, financing, constructing, rehabilitating, expanding, operating and maintaining the municipal wastewater collection, treatment and disposal systems in the city of Puerto Maldonado, as well as monitoring and controlling the maximum allowable values. The project will benefit 197,000 people.??