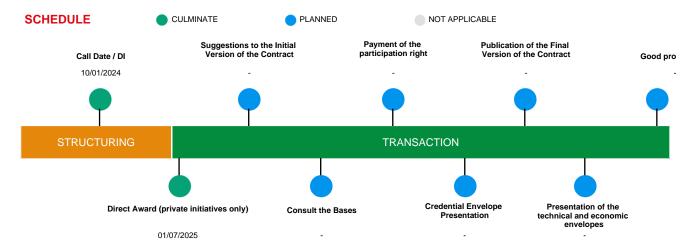

## **RESUME**

The project proposes to optimize wastewater treatment in the province of Chincha through the extension and improvement of 2 primary collectors and the construction, operation and maintenance of new WWTPs. It is projected to benefit 345,000 inhabitants.?

- 15 km of interceptor and collector lines??
- 1 pumping chamber??
- 6 km of drive lines??
- 2 outfalls with a total length of 7,7 km??
- 2 wastewater treatment plants with a total capacity of 0,6 m3/s??

Closure of 4 WWTP (lakes)??

?Co-financed unsolicited proposal modality for a term of 24 years.?

https://pmis.proinversion.gob.pe/RepositorioAPS0/0/2/jer/IP\_125\_2018/Media/Frame\_PI\_PTAR\_Chincha.jpg

PROINVERSIÓN / Dirección de Portafolio de Proyectos / Dirección Especial de Proyectos