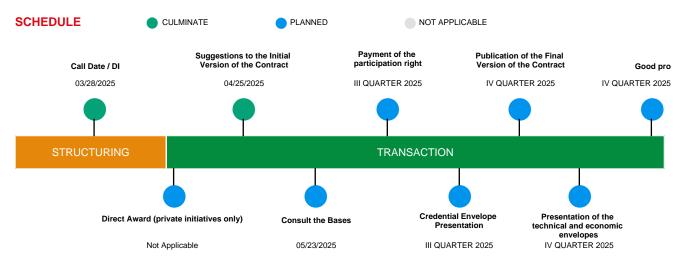

Entity:                   | MINISTRY OF FOREIGN AFF                                                        | AIRS AND TOURISM               |              |

## **RESUME**

The project aims to improve tourist services at the Choquequirao Archaeological Monument by installing a cable car system to facilitate access and enhance visitor experience. Aligned with MINCETUR's sustainability principles, this system will better capitalize on the tourism potential and integrate Choquequirao into the Cusco-Apurímac circuit.

The project includes two zones: in the North Zone, a tourist road and two cable car sections (2.5 km and 3.8 km) will be built from Yanama to Abra Choquequirao. In the South Zone, a 4.2 km cable car will cross the Apurímac canyon, improving access from Kiuñalla to Choquequirao.



| ×                                  |                   |                                |
|------------------------------------|-------------------|--------------------------------|
|                                    | Project Director: | ALDO LADERAS PARRA             |
|                                    | Phone:            | (51-1) 200-1200 extensión 1226 |
|                                    | Email:            | aladeras@proinversion.gob.pe   |
|                                    |                   |                                |
| Area of influence: APURIMAC, CUSCO |                   |                                |

PROINVERSIÓN / Dirección de Portafolio de Proyectos / Dirección Especial de Proyectos