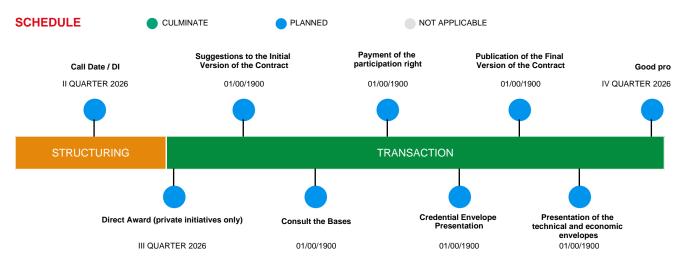

## **CER VMT**

| SECTOR: Education                 | PORTFOLIO: Education                                |                    |              |  |
|-----------------------------------|-----------------------------------------------------|--------------------|--------------|--|
| Modality:                         | Brownfield                                          |                    |              |  |
| Project name:                     | Schools at Risk in Villa María del Triunfo District |                    |              |  |
| Туре:                             | Unsolicited proposal Co-<br>financed                | Phase:             | Structuring  |  |
| Investment Amount (Without Taxes) | US\$ 69.00 millions                                 | State:             | In Portfolio |  |
| Contractual modality:             | Concession contract                                 | Years of Contract: | 20 years     |  |
| Competent Entity:                 | MINISTRY OF EDUCATION                               |                    |              |  |