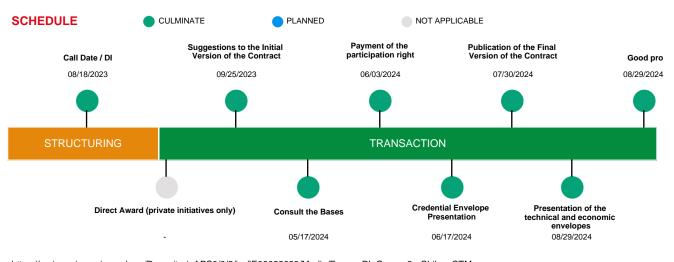

## **RESUME**

This group consists of 5 projects:

- 500 kV Chilca CTM-Carabayllo Link, Transformer Substation Expansion and Air Core Reactor in Chilca CTM Substation (Trunk System) Only component 1
- 500/220 kV Bicentenario New Substation, expansions and associated substations (Trunk System)
- Reconfiguration 220 kV Chavarría Santa Rosa Carapongo Link, lines, extensions and associated substations (ITC Project)
- 220 kV Muyurina New Substation, Ayacucho New Substation, 220 kV Muyurina-Ayacucho Transmission Line, Extensions and Associated Substations (Trunk System + ITC Project)
- Supply Capacity Extension of the Ica Electric System (ITC Project)

The projects aim to enhance the security of transmission at 500 KV and improve transmission reliability in the Lima, Ica, and Ayacucho regions. Self-financed state initiative modality for a term of 30 years (plus construction period).