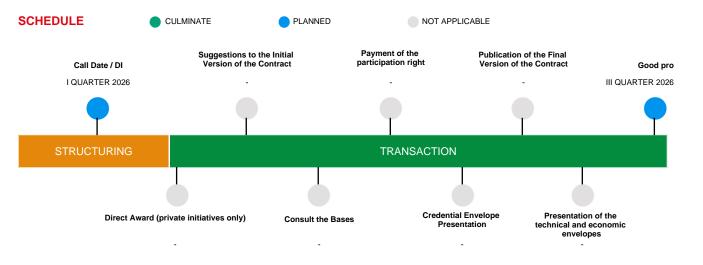

tate:            | In Portfolio |  |
| Contractual modality:             | Ye                                                             | ears of Contract: | 20 years     |  |
| Competent Entity:                 | MINISTRY OF HEALTH                                             |                   |              |  |

## **RESUME**

he project aims to enhance the provision of healthcare services at the Hipólito Unanue National Hospital, situated in the El Agustino district, province, and department of Lima. To achieve this, the project entails the construction of a new hospital along with comprehensive equipment, as well as the ongoing maintenance and operation of general services.?

Construction of a new hospital, comprehensive equipment, maintenance, and operation of general services.?





PROINVERSIÓN / Dirección de Portafolio de Proyectos / Dirección Especial de Proyectos

Last revision: 04/23/2025